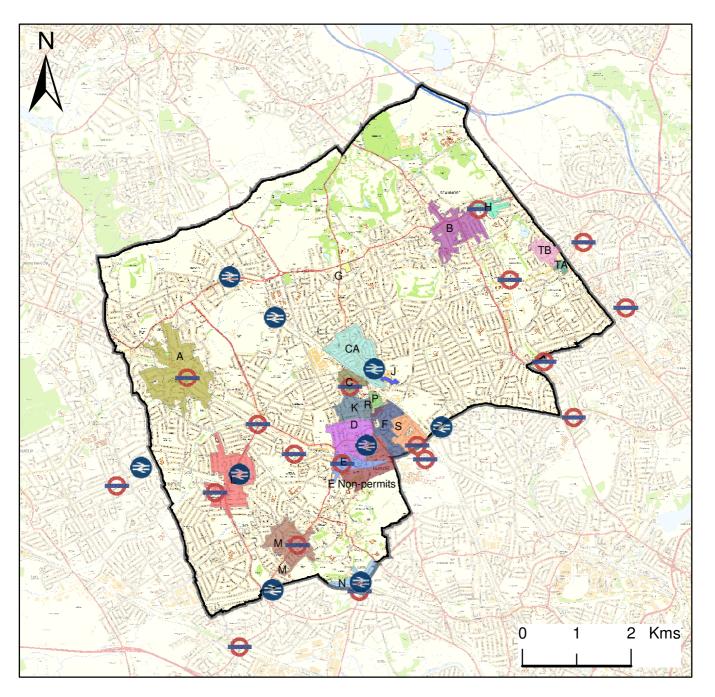

## Key **CPZ TIMES** E, Mon - Sat 8:30am - 6:30pm M, Mon - Sat 10:00am - 11:00am and 2:00pm - 3:00pm A, Mon - Fri 11:00am - 12:00pm F, Mon - Sat 8:30am - 6:30pm N, Mon - Fri 11:00am - 12:00pm B, Mon - Fri 3pm to 4pm G, Mon - Fri 10:00am - 11:00am and 2:00pm - 3:00pm P, Mon - Sun 8:30am - 8:30pm H, Mon - Sat 10:00am - 11:00am and 3:00pm - 4:00pm C, Mon - Fri 10:00am - 11:00am R, At any time CA, Mon - Fri 10:00am - 11:00am and 2:00pm - 3:00pm J, Mon - Sun 7:00am - 12:00am S, Mon - Fri 11:00am - 12:00pm D, Mon - Sat 8:30am - 6:30pm K, Mon - Sat 8:30am - 6:30pm TA, Mon - Sat 8:30am - 8:30pm L, Mon - Fri 10:00am - 11:00am TB, Mon - Fri 11:00am - 12:00pm E Non-permits, Mon - Sat 8:30am - 6:30pm